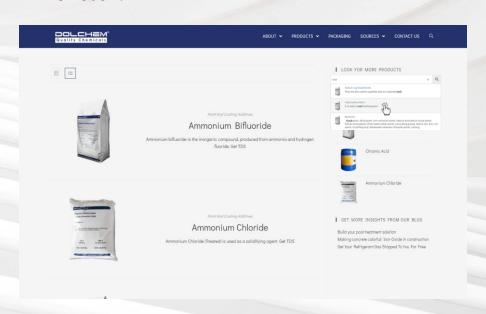

#### 2. Search via title, application, key word...

You name it! If you're looking for a particular additive or wondering which ones are applicable to the products you produce, put it into the search bar and get the result.