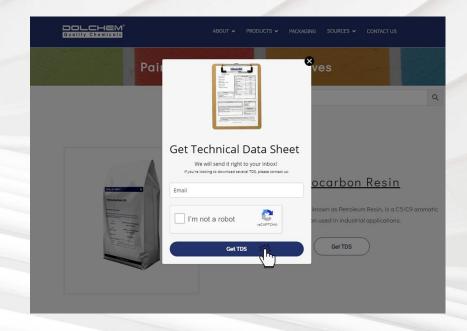

# 3. Get TDS right to your inbox. In 1 minute

When you've found the right DOLCHEM® product, click "Get TDS" to ensure our standards and see if it fits you. No need to wait for the specifications: we will immediately email it to you.