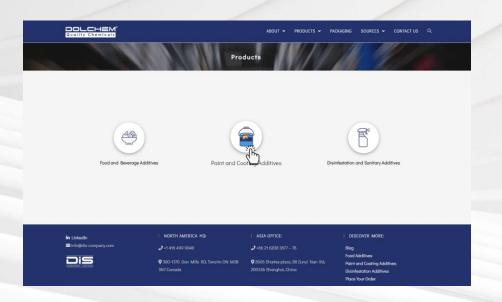

#### 1. Choose your industry

Just click to the menu tab or to the corresponding industry on the **Products** page and get access to the most complete list of DOLCHEM® materials related to the industry.

#### 2. Search via title, application, key word...

You name it! If you're looking for a particular additive or wondering which ones are applicable to the products you produce, put it into the search bar and get the result.